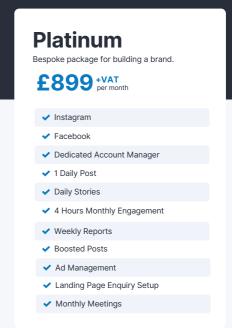

# Social Media Packages

We offer a range of excellent monthly social media packages to equip any business, small or large, with the platform they need to succeed online.