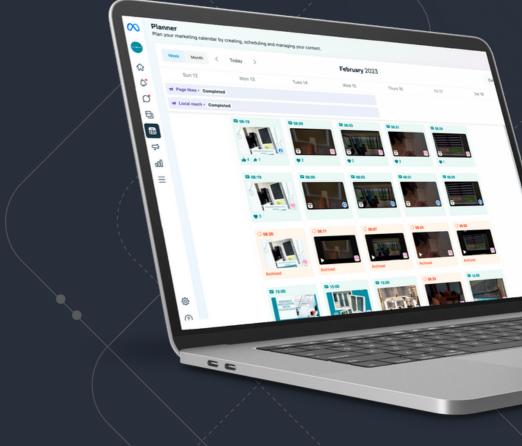

# Social Media Packages

We offer a range of excellent monthly social media packages to equip any business, small or large, with the platform they need to succeed online.