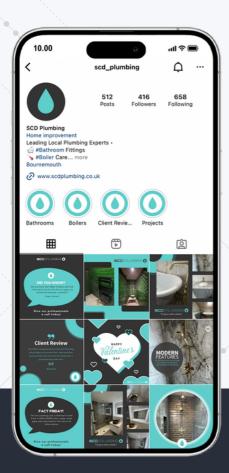

### **Gather Beneficial Insights**

Social media can be a valuable source of customer feedback and insights that can be used to further develop your business and the services you offer.

View our work on Instagram